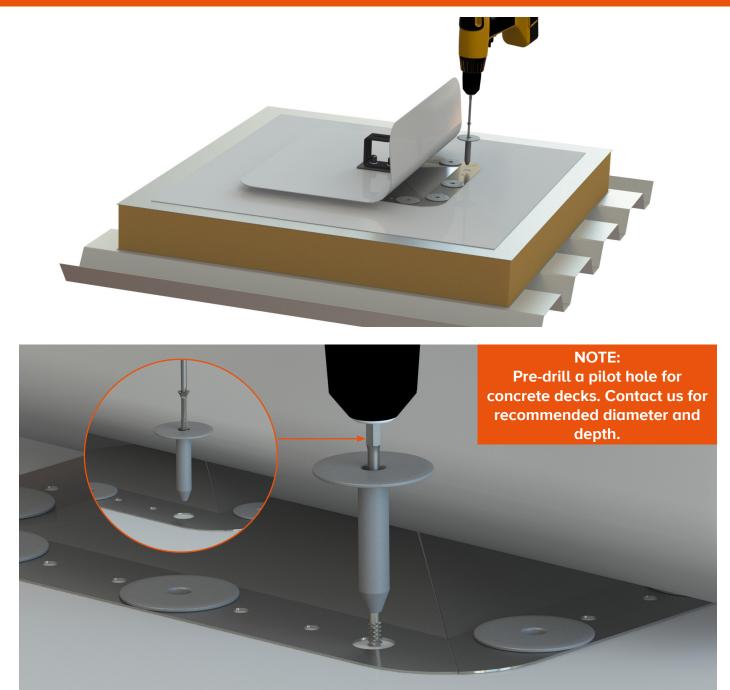

#### FIXING HOLES

MEMBRANE / FELT PLYWOOD Go to Page 4 MEMBRANE / FELT INSULATION PLYWOOD Go to Page 5 MEMBRANE / FELT INSULATION STEEL DECK Go to Page 5 MEMBRANE / FELT INSULATION CONCRETE Go to Page 5 4