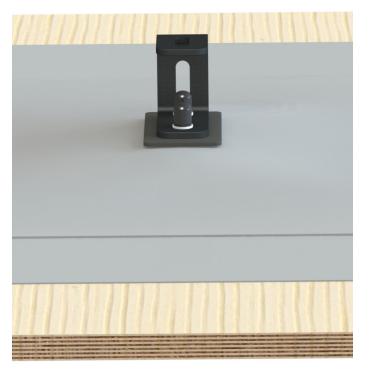

#### **Tools & Items Required**

Use the layout to confirm the position of the fixing holes in the Hook Plate.