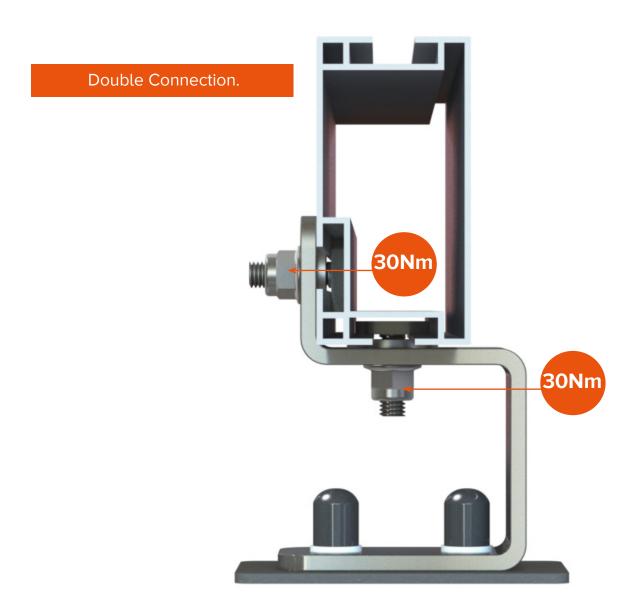

# **Tools & Items Required**

15mm Spanner Hook Plate Plus

M8x25 T Bolt

M8 Hexagon Flange Nut

M9x28x3 Washer

Mounting Rail