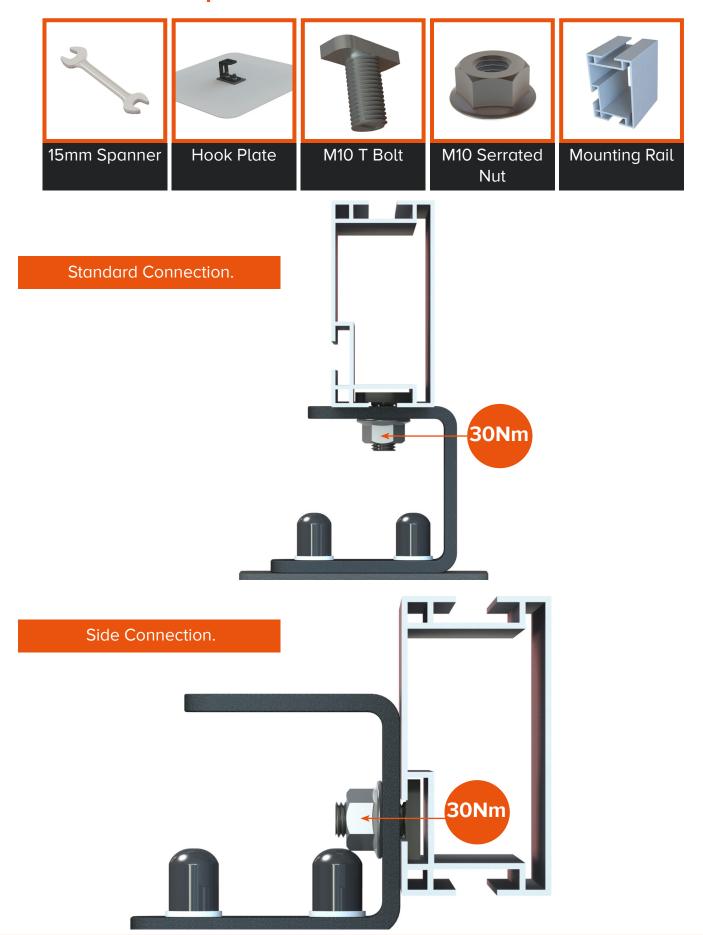

# **Tools & Items Required**

# **Tools & Items Required**

15mm Spanner Hook Plate Plus

M8x25 T Bolt

M8 Hexagon Flange Nut

M9x28x3 Washer

Mounting Rail