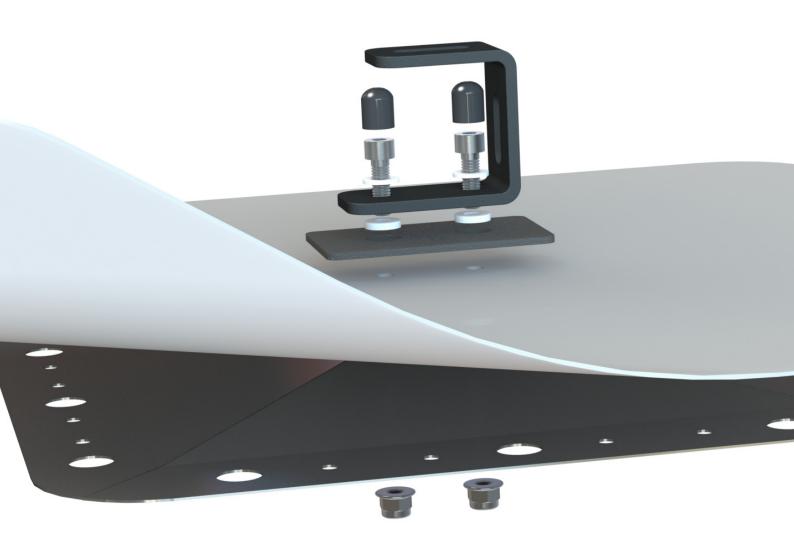

# **Tools & Items Required**

15mm Spanner Hook Plate Plus

M8x25 T Bolt

M8 Hexagon Flange Nut

M9x28x3 Washer

Mounting Rail