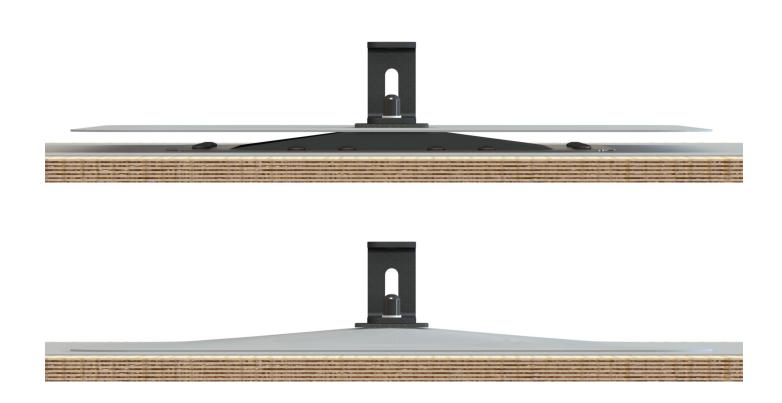

# Connecting the Hook Plate to the roof - Plywood

#### **Tools & Items Required**

Use the layout to confirm the position of the fixing holes in the Hook Plate.

A qualified Roofer needs to hot weld the additional roof coverings to the existing roof to seal the Hook Plate.