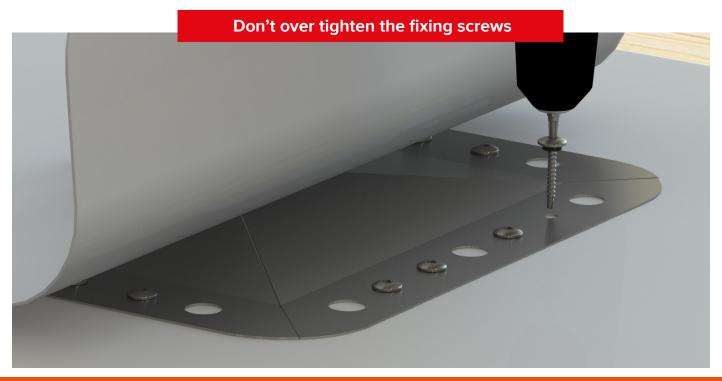

# **HOOK PLATE 3.8**



R3 Bourton Industrial Park, Bourton on the Water, Glos, GL54 2HQ, UK

Tel: +44 1451 824 312

**Email:** info@sunfixings.co.uk

WWW.SUNFIXINGS.CO.UK

V022021

### **Tools & Items Required**



Use the layout to confirm the position of the Hook Plates.

Mark on the roof the position of the fixing holes.

#### FIXING HOLES



MEMBRANE / FELT PLYWOOD Go to Page 4 MEMBRANE / FELT INSULATION PLYWOOD Go to Page 5 MEMBRANE / FELT INSULATION STEEL DECK Go to Page 5 MEMBRANE / FELT INSULATION CONCRETE Go to Page 5 4

# Connecting the Hook Plate to the roof - Plywood

#### **Tools & Items Required**



Use the layout to confirm the position of the fixing holes in the Hook Plate.





#### **Tools & Items Required**



Use the layout to confirm the position of the fixing holes in the Hook Plate.



A qualified Roofer needs to hot weld the additional roof coverings to the existing roof to seal the Hook Plate.







7

# **Tools & Items Required**



# **Tools & Items Required**



15mm Spanner Hook Plate Plus





M8x25 T Bolt



M8 Hexagon Flange Nut



M9x28x3 Washer



Mounting Rail