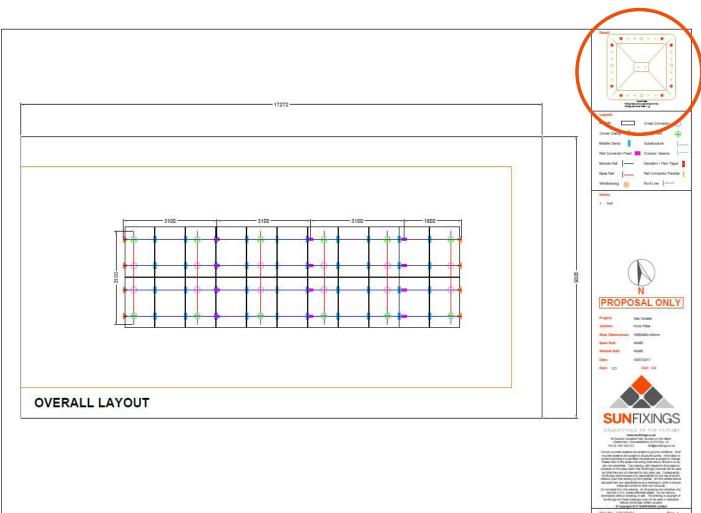

### **Tools & Items Required**

Use the layout to confirm the position of the Hook Plates.

Mark on the roof the position of the fixing holes.