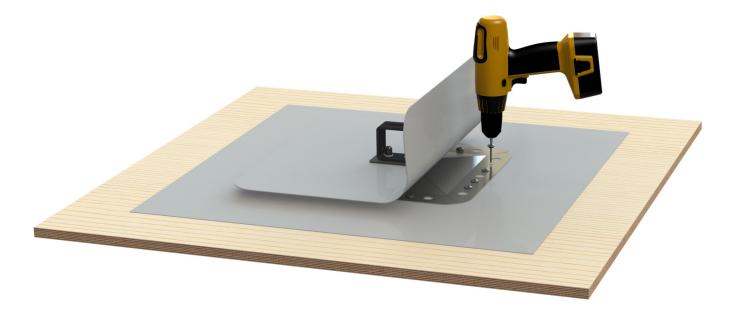

# Connecting the Hook Plate to the roof - Plywood

### **Tools & Items Required**

Use the layout to confirm the position of the Hook Plates.

Mark on the roof the position of the fixing holes.